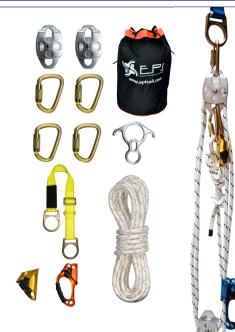

## Description

Rescue kit for emergencies consisting of:

- -1 Ascending fist pumar type
- -1 Aluminum descender 8 type
- -1 Ascending blocking
- -4 Steel carabiners
- -2 Aluminum double pulleys

-1 Adjustable anchorage connector with double ring.

-50m of polyester rope with 13 diameter and

## Manufacturing components

| CODE        | DESCRIPTION         | STANDARD     | RESISTANCE    | WEIGHT           | MATERIAL           | COLOR                         | PACKING |
|-------------|---------------------|--------------|---------------|------------------|--------------------|-------------------------------|---------|
| 50-32       | Semi-static<br>rope |              | 5000lb/22.2kN | 189,2 g<br>Aprox | Polyester          | Black y White                 | Unit    |
| 50-48       | Double pulley       | EN 12278     | 30 kN         | 570g             | Aluminum           | Gray                          | Unit    |
| 50-41       | Carabiner           | ANSI/Z359.12 | 40 - 50 kN    | 299 g            | Acero              | Yellow zinc                   | Unit    |
| 50-45 I / D | Ascending fist      | EN: 567      |               | 238 g            | Aluminio           | Orange (left)<br>Azul (Right) | Unit    |
| 50-44       | 8 type descender    |              | 40 kN         | 257 g            | Aluminio           | Gray                          | Unit    |
| 50-26G      | Portable anchoragel | NTC 2037     | 5000lb/22.2kN |                  | Poliéster<br>Acero | Neon green<br>and blue        | Unit    |
| 50-45R      | Ascending           | EN: 567      |               | 171 g            | Aluminio           | Yellow                        | Unit    |